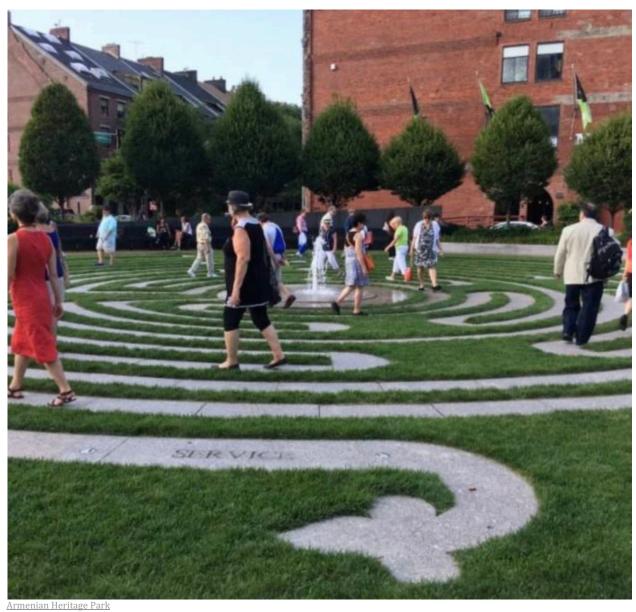

Tucked away on the Rose Kennedy Greenway in Boston is a fascinating public park that features one of the most unique walking paths in the state.

Armenian Heritage Park

The Armenian Heritage Park is home to a large labyrinth. This circular path is meant to honor the journey of life and the contributions of all immigrants to American life and culture.

Worried about taking a wrong turn? Don't be! Labyrinths are actually the opposite of mazes. A maze is meant to confuse travelers with dead-ends and branching paths, whereas labyrinths are meant to promote focus and calm. There's only one path to follow!

Armenian Heritage Park
If you've never walked a labyrinth like this one, you may be surprised at how soothing the experience is. It's the perfect way to calm your thoughts, meditate, or just get a little bit of exercise.