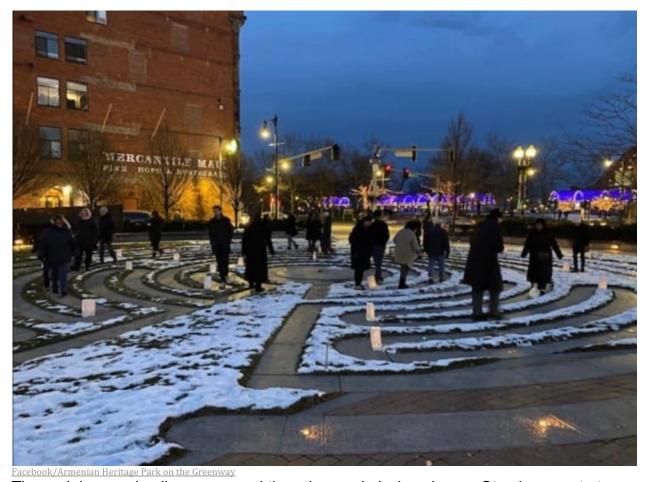

Tucked away on the Rose Kennedy Greenway in Boston is a fascinating public park that features one of the most unique walking paths in the state.

Armenian Heritage Park

The Armenian Heritage Park is home to a large labyrinth. This circular path is meant to honor the journey of life and the contributions of all immigrants to American life and culture.

Worried about taking a wrong turn? Don't be! Labyrinths are actually the opposite of mazes. A maze is meant to confuse travelers with dead-ends and branching paths, whereas labyrinths are meant to promote focus and calm. There's only one path to follow!

Armenian Heritage Park
If you've never walked a labyrinth like this one, you may be surprised at how soothing the experience is. It's the perfect way to calm your thoughts, meditate, or just get a little bit of exercise.