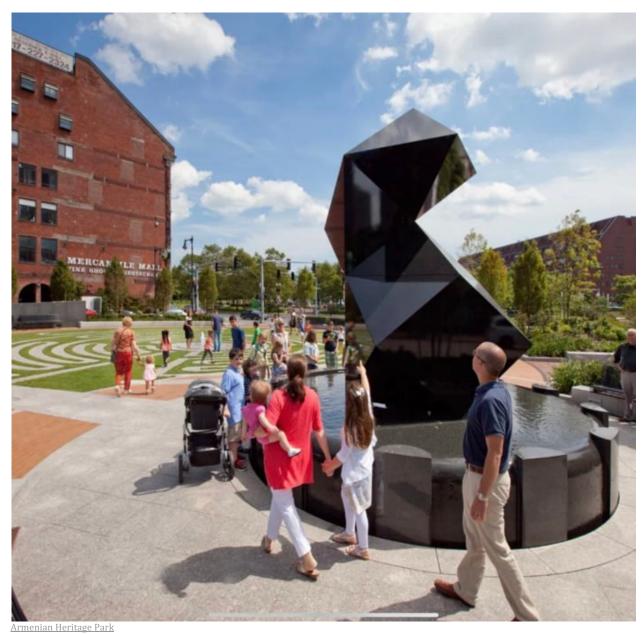

Armenian Heritage Park

Another unique part of this park is its eye-catching geometric sculpture. Each year in early spring, a crane comes and rearranges the pieces of the steel and aluminum sculpture, creating a new shape.

The transformation of the sculpture symbolizes the way in which immigrants reshape their lives after arriving in a new country. The statue is also dedicated to the victims of the Armenian Genocide of 1915 to 1923, and victims of genocide everywhere.