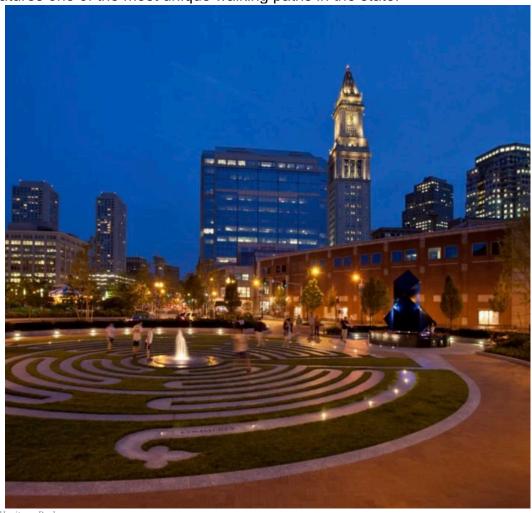

Tucked away on the Rose Kennedy Greenway in Boston is a fascinating public park that features one of the most unique walking paths in the state.

Armenian Heritage Park

The Armenian Heritage Park is home to a large labyrinth. This circular path is meant to honor the journey of life and the contributions of all immigrants to American life and culture.

Worried about taking a wrong turn? Don't be! Labyrinths are actually the opposite of mazes. A maze is meant to confuse travelers with dead-ends and branching paths, whereas labyrinths are meant to promote focus and calm. There's only one path to follow!