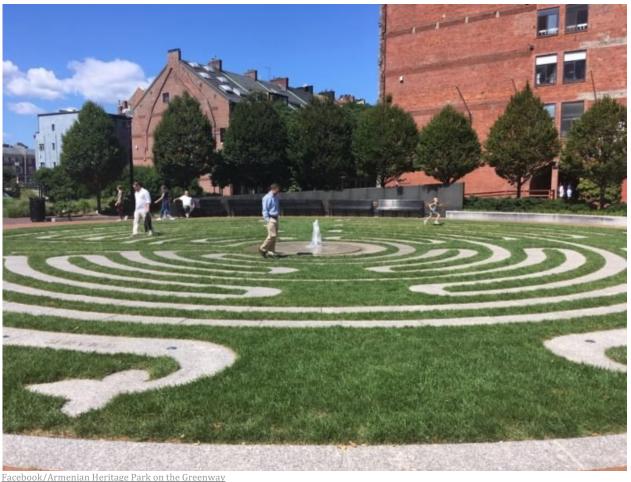

Tucked away on the Rose Kennedy Greenway in Boston is a fascinating public park that features one of the most unique walking paths in the state.

Armenian Heritage Park

The Armenian Heritage Park is home to a large labyrinth. This circular path is meant to honor the journey of life and the contributions of all immigrants to American life and culture.

Worried about taking a wrong turn? Don't be! Labyrinths are actually the opposite of mazes. A maze is meant to confuse travelers with dead-ends and branching paths, whereas labyrinths are meant to promote focus and calm. There's only one path to follow!