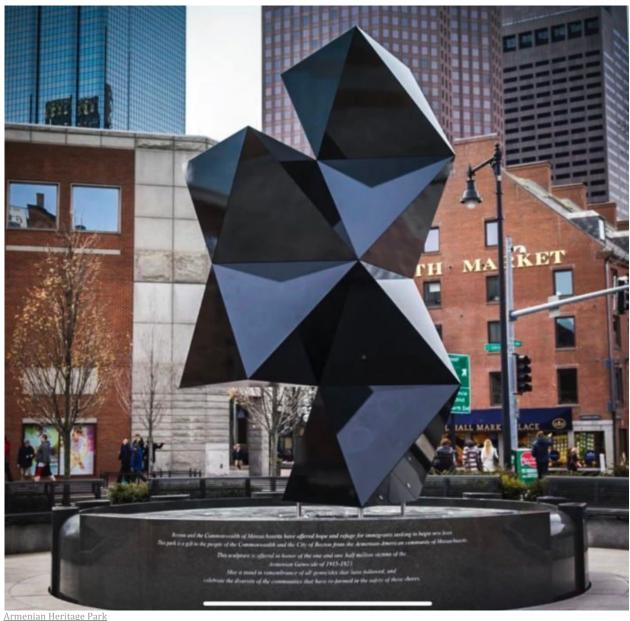

Armenian Heritage Park

Another unique part of this park is its eye-catching geometric sculpture. Each year in early spring, a crane comes and rearranges the pieces of the steel and aluminum sculpture, creating a new shape.

The transformation of the sculpture symbolizes the way in which immigrants reshape their lives after arriving in a new country. The statue is also dedicated to the victims of the Armenian Genocide of 1915 to 1923, and victims of genocide everywhere.